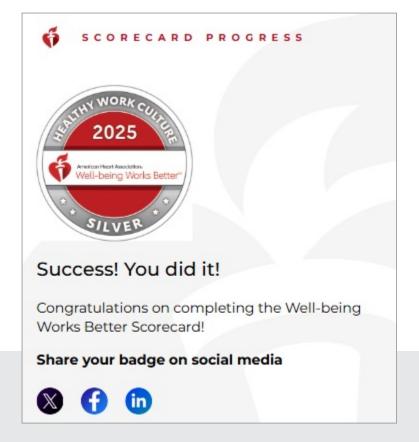

#### STEP 4:

| <b></b>                                                                                |
|----------------------------------------------------------------------------------------|
| Showcase Your Success                                                                  |
| Download the recognition toolkit.                                                      |
| Use the social sharing feature to highlight your recognition badge.                    |
| Download the benchmark report and share with your leadership.                          |
| Discuss how you can further your impact in creating a culture of health and well-being |
|                                                                                        |