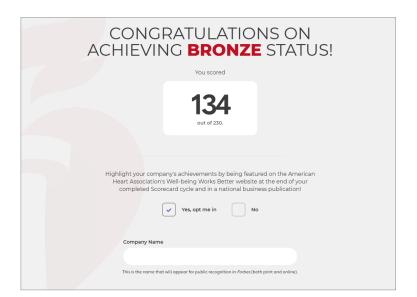

#### Finalize and Submit the Scorecard

Review the completed Scorecard for accuracy and completeness.
 Submit the Scorecard by April 30 or October 31 for recognition in 2025.
 Be sure to opt in for public recognition with placement in a national business publication.